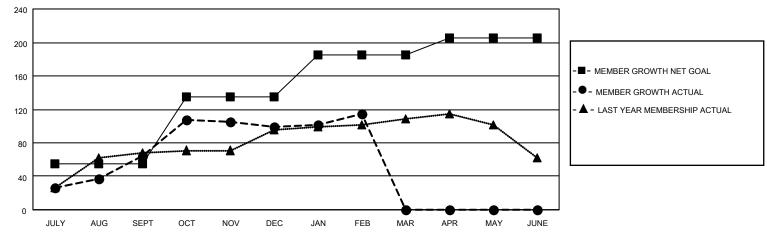

## GOALS AND ACTUAL MEMBERS CUMULATIVE

| DROPPED CLUBS: 1 |    | 25 CLUBS OF 45 ADDED 1 OR<br>MORE NEW MEMBERS | GENDER DISTRIBUTION                 |              |  |
|------------------|----|-----------------------------------------------|-------------------------------------|--------------|--|
|                  |    | MONE NEW MEMBERS                              | MALE                                | 910 (65.05%) |  |
|                  |    |                                               | FEMALE 489 (34.95%)                 |              |  |
| DROPPED MEMBERS  |    |                                               | NON BINARY                          | 0 (0.00%)    |  |
|                  |    |                                               | PREFER NOT TO ANSWER                | 0 (0.00%)    |  |
| DECEASED         | 2  |                                               |                                     |              |  |
| CLUB CANCELLED   | 23 | CLICK HERE FOR CUMULATIVE                     | TOTAL FAMILY UNIT MEMBERS           | 825          |  |
| OTHER            | 64 | MEMBERSHIP DATA                               |                                     |              |  |
| TOTAL 89         |    |                                               | FAMILY MEMBERS PAYING HALF DUES 495 |              |  |
|                  |    |                                               |                                     |              |  |