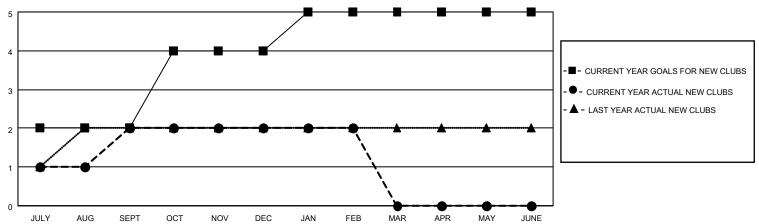

## MONTHLY MEMBERSHIP PROGRESS REPORT

LOCATION INDIA District 322C4 Results as of: 2/28/2022

| Clubs RESULTS FOR 2021-2022 |   |   |   | Members RESULTS FOR 2021-2022 |    |     |    |
|-----------------------------|---|---|---|-------------------------------|----|-----|----|
|                             |   |   |   |                               |    |     |    |
| JULY/AUG/SEPT               | 2 | 2 | 0 | JULY/AUG/SEPT                 | 55 | 83  | 15 |
| OCT/NOV/DEC                 | 2 | 0 | 1 | OCT/NOV/DEC                   | 80 | 100 | 63 |
| JAN/FEB/MAR                 | 1 | 0 | 0 | JAN/FEB/MAR                   | 50 | 28  | 11 |
| APR/MAY/JUNE                | 0 | 0 | 0 | APR/MAY/JUNE                  | 20 | 0   | 0  |

## GOALS AND ACTUAL NEW CLUBS CUMULATIVE



## GOALS AND ACTUAL MEMBERS CUMULATIVE



| DROPPED CLUBS: 1 |    | 25 CLUBS OF 45 ADDED 1 OR<br>MORE NEW MEMBERS | GENDER DISTRIBUTION                 |              |  |
|------------------|----|-----------------------------------------------|-------------------------------------|--------------|--|
|                  |    | MONE NEW MEMBERS                              | MALE                                | 910 (65.05%) |  |
|                  |    |                                               | FEMALE 489 (34.95%)                 |              |  |
| DROPPED MEMBERS  |    |                                               | NON BINARY                          | 0 (0.00%)    |  |
|                  |    |                                               | PREFER NOT TO ANSWER